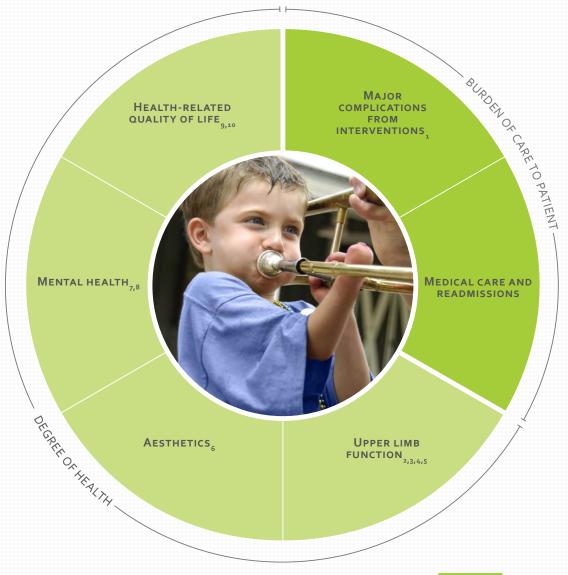

# Details

- 1 Includes mortality, bleeding, infection, wound healing and general medicine
- Evaluated via Goniometry
- 3 Evaluated via Manual Muscle Strength Testing
- 4 Evaluated via Dynamometry
- 5 Tracked via PROMIS Upper Extremity
- 6 Appearance tracked via Likert Scale
- 7 Tracked via PROMIS Depression
- 8 Tracked via PROMIS Anxiety
- 9 Tracked via PROMIS Paediatric Global Health
- 10 Tracked via PROMIS Peer-Relationships